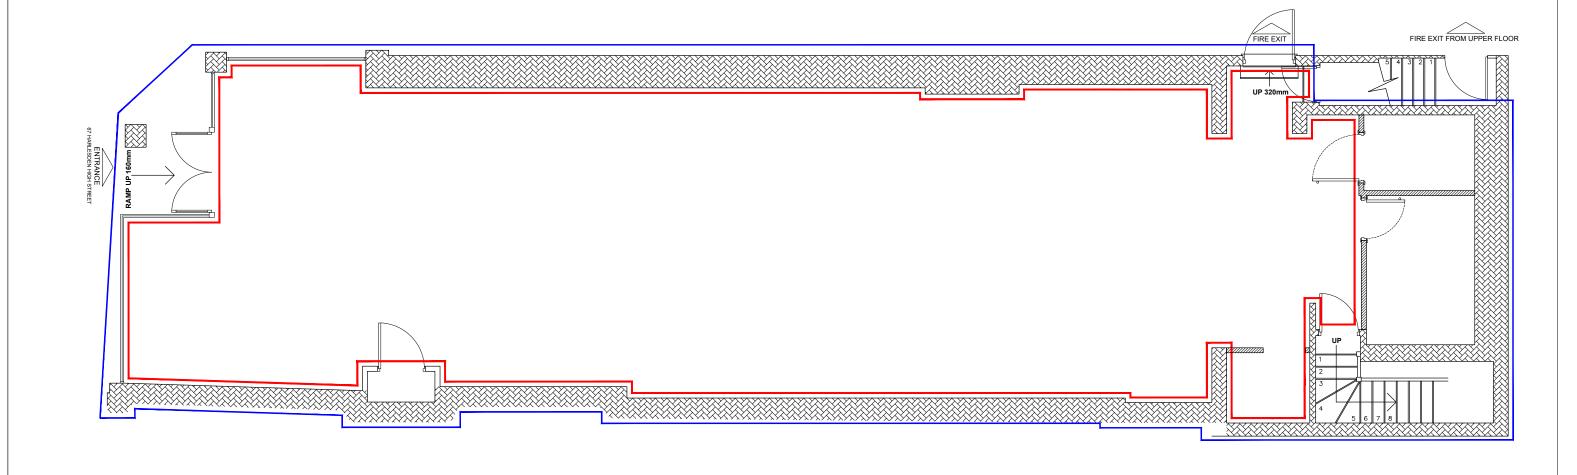

## PROPOSED GAMING AREA: 134.8m<sup>2</sup>

| LICENSE PLAN LEGEND                                                                                                                                                     | REVISIONS | FIT OUT TYPE                                  | REFERENCE DRAWINGS |  |           |  |  |  |             |          |                                                                                                                                                                                            |
|-------------------------------------------------------------------------------------------------------------------------------------------------------------------------|-----------|-----------------------------------------------|--------------------|--|-----------|--|--|--|-------------|----------|--------------------------------------------------------------------------------------------------------------------------------------------------------------------------------------------|
| LINE TYPE LINE TYPE DESCRIPTION                                                                                                                                         | REV 00:   | LICENCING                                     |                    |  |           |  |  |  |             |          |                                                                                                                                                                                            |
| AREA IN WHICH FACILITIES WILL BE PROVIDED FOR GAMING.                                                                                                                   |           | PROJECT MERKUR SLOTS 67 HARLESDEN HIGH STREET |                    |  |           |  |  |  |             |          |                                                                                                                                                                                            |
| EXTENT OF PREMISES                                                                                                                                                      |           |                                               | SCALE              |  | MERKUR    |  |  |  |             |          |                                                                                                                                                                                            |
| GAMBLING ACT 2005 LICENSING PLAN                                                                                                                                        |           |                                               | 1:75               |  |           |  |  |  |             |          |                                                                                                                                                                                            |
| Anything shown on this plan, which is not required by                                                                                                                   |           | HARLESDEN                                     | DRAWN BY           |  |           |  |  |  |             |          |                                                                                                                                                                                            |
| The Gambling Act 2005 (Premises Licences and Provisional Statements) Regulation 2007 is for illustrative purposes only, and does not form part of the premises licence. |           | NW10 4NS                                      | LR                 |  | JAN SLUIS |  |  |  |             |          |                                                                                                                                                                                            |
|                                                                                                                                                                         |           | DESCRIPTION PROPOSED LICENCE PLAN             | DATE 29/02/24      |  |           |  |  |  |             |          |                                                                                                                                                                                            |
|                                                                                                                                                                         |           |                                               |                    |  |           |  |  |  | DRAWING No. | REVISION | COPYRIGHT IS RESERVED BY MERKUR CASINO UK AND IS ISSUED ON THE CONDITION THAT IT IS NOT COPIED OR DISCLOSED BY OR TO ANY UNAUTHORISED PERSONS WITHOUT PRIOR CONSENT FROM MERKUR CASINO UK. |
|                                                                                                                                                                         |           |                                               |                    |  |           |  |  |  | 893-PL-106  | 00       | Trommentor ordino ord                                                                                                                                                                      |
|                                                                                                                                                                         | I .       |                                               | I I                |  |           |  |  |  |             |          |                                                                                                                                                                                            |